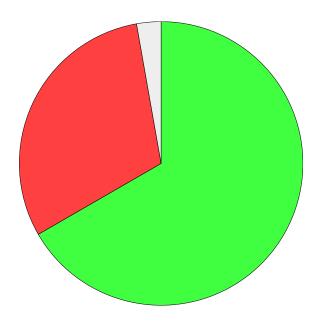

### Are you?

Question responses: 36 (100.00%)

|                                                        | % Total | % Answer | Count |
|--------------------------------------------------------|---------|----------|-------|
| A parent / carer of a child in Garth Hill College      | 16.67%  | 16.67%   | 6     |
| A parent / carer of a child in King's Academy Binfield | 2.78%   | 2.78%    | 1     |
| A member of staff at Garth Hill College                | 11.11%  | 11.11%   | 4     |
| A member of staff at King's Academy Binfield           | 0.00%   | 0.00%    | 0     |
| A Governor of Garth Hill College                       | 0.00%   | 0.00%    | 0     |
| A Governor of King's Academy Binfield                  | 0.00%   | 0.00%    | 0     |
| A prospective parent of Garth Hill College             | 11.11%  | 11.11%   | 4     |
| A prospective parent of King's Academy Binfield        | 27.78%  | 27.78%   | 10    |
| A member of the local community                        | 30.56%  | 30.56%   | 11    |

|       | % Total | % Answer | Count |
|-------|---------|----------|-------|
| Total | 100.00% | 100.00%  | 36    |

Table .2