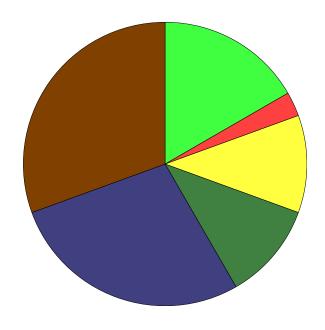

### Any other comments

Any other comments (optional)

Table .1

Question responses: 1 (2.78%)

|              | % Total | % Answer | Count |
|--------------|---------|----------|-------|
| [Responses]  | 2.78%   | 100.00%  | 1     |
| No Response] | 97.22%  |          | 35    |
| Total        | 100.00% | 100.00%  | 36    |